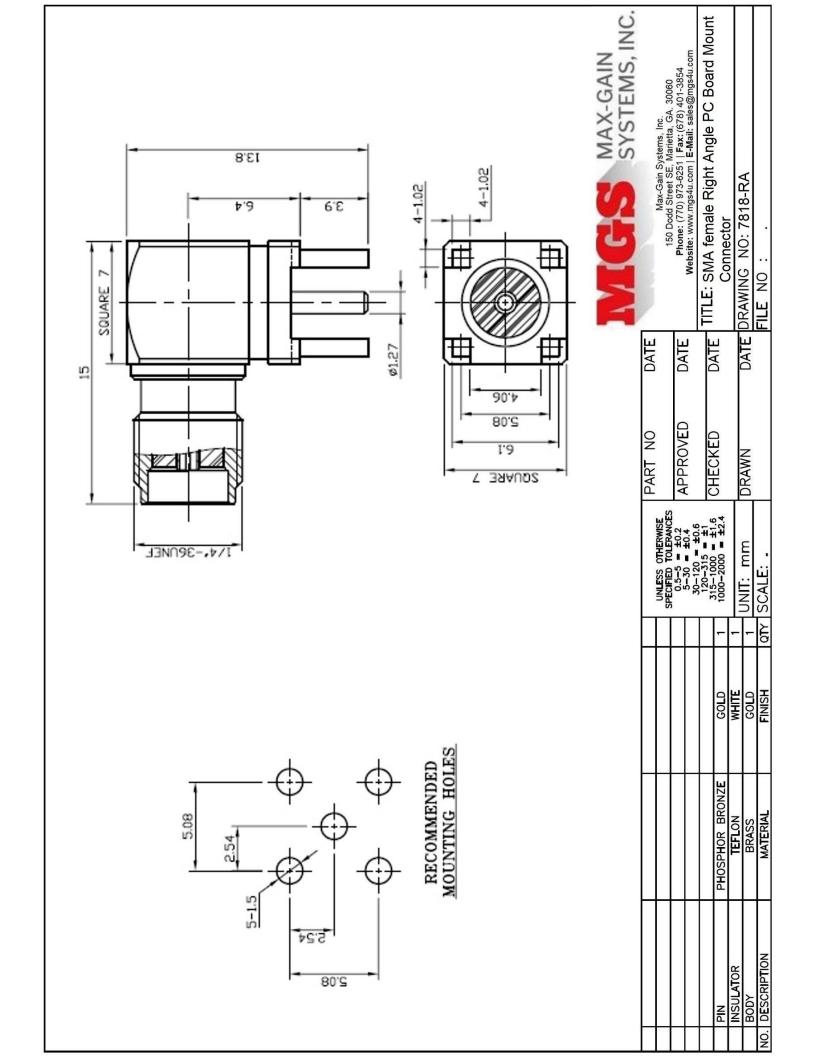

#### **SMA** female Right Angle PC Board Mount Connector

| Part | Numb | er 781 | 18-RA |
|------|------|--------|-------|
|      |      |        |       |

| Description | Material        | Plating |
|-------------|-----------------|---------|
| Pin         | Phosphor Bronze | Gold    |
| Insulator   | PTFE            | White   |
| Body        | Brass           | Gold    |

## **Mechanical Specifications**

| Size   | Dimension         |
|--------|-------------------|
| Length | 0.59 in (15 mm)   |
| Width  | 0.28 in (7 mm)    |
| Height | 0.54 in (13.8 mm) |
| Weight | 0.1 oz (3 g)      |