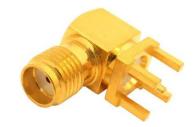

150 Dodd Street SE Marietta, GA. 30060

Phone: 770-973-6251 Fax: 678-401-3854 Cage Code: 7JZZ8 Email: info@mgs4u.com
Website: www.mgs4u.com

SMA female Right Angle PC Board Mount Connector

#### **Technical Data Sheet**

This SMA female Right Angle PC Board Mount Connector is one of several thousand RF products available from Max-Gain Systems, Inc.

This connector is made from a Solid Brass body that is precision machined and plated with Gold for superior performance and value. This SMA female Right Angle PC Board Mount has a PTFE dielectric and a gold plated brass center pin. The SMA female provides a jack and exterior threads enabling a sub-miniature and tight-locking connection for use at higher frequencies.