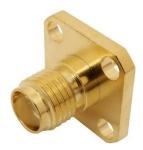

150 Dodd Street SE Marietta, GA. 30060

Phone: 770-973-6251 Fax: 678-401-3854 Cage Code: 7JZZ8 Email: <u>info@mgs4u.com</u> Website: <u>www.mgs4u.com</u>

SMA female 4-Hole Panel Mount Solder Connector

### **Technical Data Sheet**

This SMA Female 4-Hole Panel Mount Solder Connector is one of several thousand RF products available from Max-Gain Systems, Inc.

This connector is made from a Solid Brass body that is precision machined and plated with Gold for superior performance and value. This SMA Female 4-Hole Panel Mount Solder Connector has a PTFE dielectric and a gold plated brass center pin. The SMA female provides a jack and exterior threads enabling a sub-miniature and tight-locking connection for use at higher frequencies.

## **Material Specifications**

| SMA female 4-Hole Panel Mount Solder Connector |                 | Part Number 7814 |
|------------------------------------------------|-----------------|------------------|
| Description                                    | Material        | Plating          |
| Pin                                            | Phosphor Bronze | Gold             |
| Insulator                                      | PTFE            | White            |
| Body                                           | Brass           | Gold             |