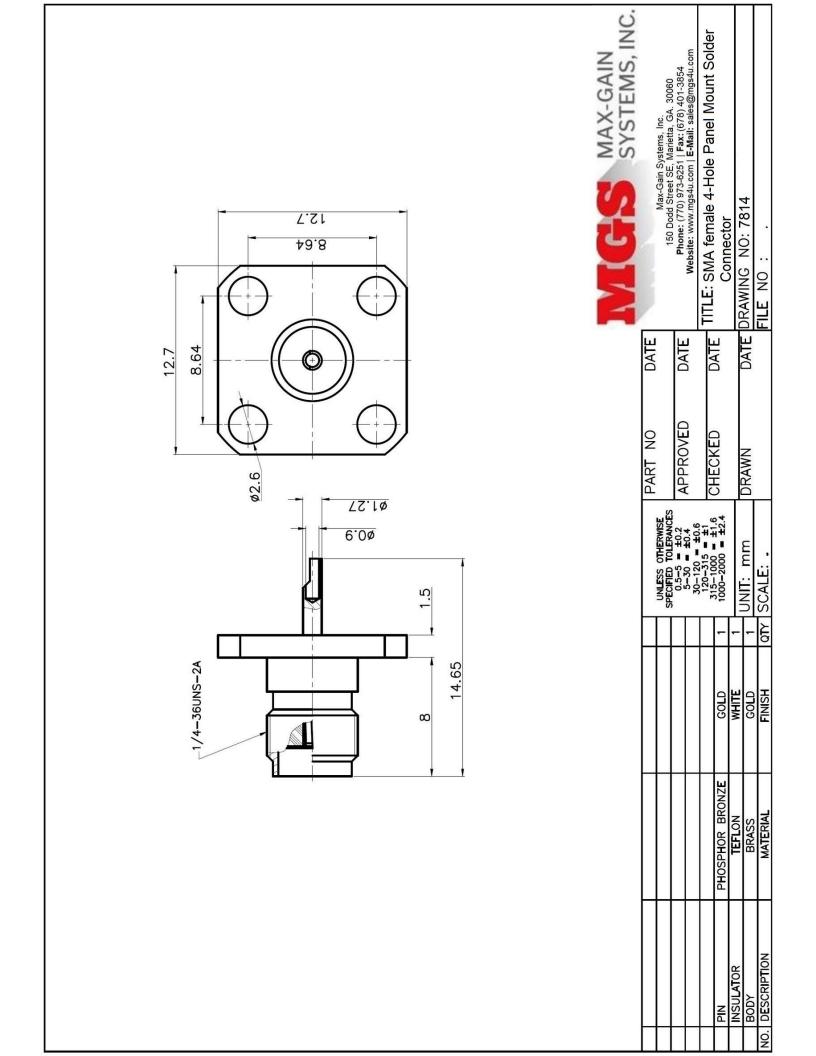

## **Material Specifications**

| SMA female 4-Hole Panel Mount Solder Connector |                 | Part Number 7814 |
|------------------------------------------------|-----------------|------------------|
| Description                                    | Material        | Plating          |
| Pin                                            | Phosphor Bronze | Gold             |
| Insulator                                      | PTFE            | White            |
| Body                                           | Brass           | Gold             |

# **Electrical Specifications**

| Criteria            | Dimension    |
|---------------------|--------------|
| Impedance (Nominal) | 50 Ohms      |
| Frequency Range     | DC to 18 GHz |
| Working Voltage     | 335          |

#### **Mechanical Specifications**

| Size   | Dimension          |
|--------|--------------------|
| Length | 0.58 in (14.65 mm) |
| Width  | 0.5 in (12.7 mm)   |
| Height | 0.5 in (12.7 mm)   |
| Weight | 0.1 oz (3 g)       |