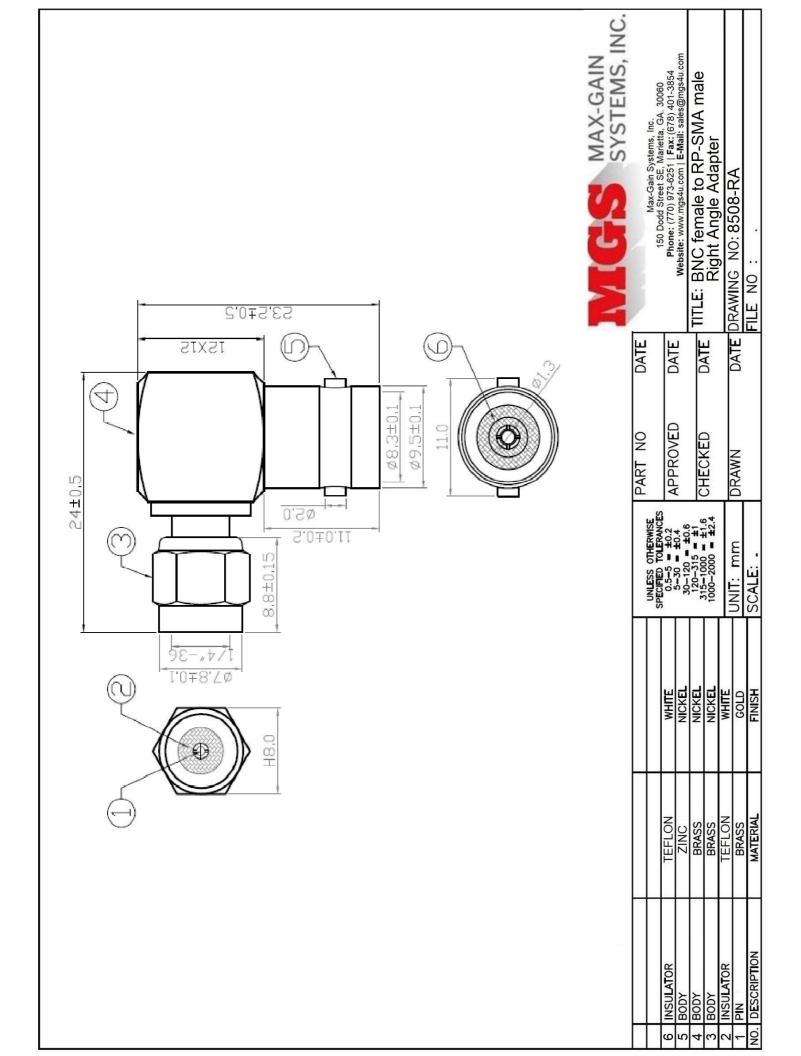

### **Material Specifications**

#### BNC female to RP-SMA male Right Angle Adapter

#### Part Number 8508-RA

| Description | Material | Plating |
|-------------|----------|---------|
| Insulator   | PTFE     | White   |
| Body        | Zinc     | Nickel  |
| Body        | Brass    | Nickel  |
| Body        | Brass    | Nickel  |
| Insulator   | PTFE     | White   |
| Center Pin  | Brass    | Gold    |

## **Mechanical Specifications**

| Size   | Dimension          |
|--------|--------------------|
| Length | 0.95 in (24.00 mm) |
| Width  | 0.91 in (23.20 mm) |
| Height | 0.47 in (12.00 mm) |
| Weight | 0.5 oz (15 g)      |