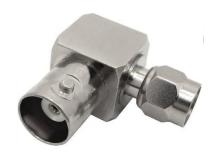

150 Dodd Street SE Marietta, GA. 30060

 Phone:
 770-973-6251
 Email:
 info@mgs4u.com

 Fax:
 678-401-3854
 Website:
 www.mgs4u.com

BNC female to RP-SMA male Right Angle Adapter

#### **Technical Data Sheet**

This BNC female to RP-SMA male right angle adapter is one of several thousand RF products available from Max-Gain Systems, Inc. This adapter is a between series coaxial adapter.

This adapter is made from a Solid Brass body that is precision machined and plated with Nickel for superior performance and value. This BNC female to RP-SMA male adapter has a PTFE dielectric and a gold plated brass center pin. The RP-SMA male side provides the same threads as an SMA male and pins that are normally found in SMA female connections; RP-SMA connections are popular in Wi-Fi, WiMAX, and other computer applications. The BNC female side provides tabs or "bayonets" for quick and reliable connections and disconnections.