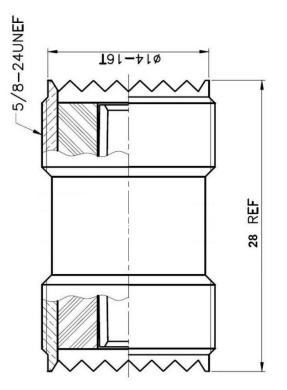

## **Material Specifications**

**UHF** female to **UHF** female Adapter

| Description | Material | Plating |
|-------------|----------|---------|
| Center Pin  | Brass    | Gold    |
| Body        | Brass    | Silver  |
| Insulator   | PTFE     | White   |

## **Mechanical Specifications**

| Size   | Dimension         |
|--------|-------------------|
| Length | 1.1 in (28 mm)    |
| Width  | 0.61 in (15.5 mm) |
| Height | 0.61 in (15.5 mm) |
| Weight | 0.7 oz (20 g)     |