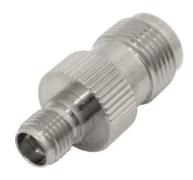

150 Dodd Street SE Marietta, GA. 30060

 Phone: 770-973-6251
 Email: info@mgs4u.com

 Fax: 678-401-3854
 Website: www.mgs4u.com

SMA female to RP-TNC female Adapter

#### **Technical Data Sheet**

This SMA female to RP-TNC female adapter is one of several thousand RF products available from Max-Gain Systems, Inc. This adapter is a between series coaxial adapter.

This adapter is made from a Solid Brass body that is precision machined and plated with Nickel for superior performance and value. This SMA female to RP-TNC female adapter has a PTFE dielectric and a gold plated brass center pin. The SMA female side's jack and exterior threads provide a sub-miniature and tight-locking connection for use at higher frequencies. The RP-TNC female side provides the pins that are normally found in TNC male connections, RP-TNC connections are popular in wireless and Wi-Fi applications.