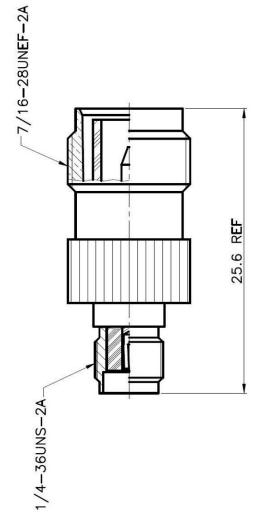

# **Mechanical Specifications**

| Size   | Dimension         |
|--------|-------------------|
| Length | 1.01 in (25.6 mm) |
| Width  | 0.47 in (12 mm)   |
| Height | 0.47 in (12 mm)   |
| Weight | 0.3 oz (8 g)      |

|                                                                                 | Max-Gain Systems, Inc.<br>150 Dodd Street SF Marietta GA 30060 | Phone: (770) 973-6251   Fax: (678) 401-3854 | Website: www.mgs4u.com   E-Mail: sales@mgs4u.com | TITLE CAMP formation of CIVIL 60 and CIVIL 6 | III LE: SIMA lemale to RF-11NC lemale Adapter |         |             |          | DAIL DRAWING NOT 8803 | FILE NO : .     |  |
|---------------------------------------------------------------------------------|----------------------------------------------------------------|---------------------------------------------|--------------------------------------------------|--------------------------------------------------------------------------------------------------------------------------------------------------------------------------------------------------------------------------------------------------------------------------------------------------------------------------------------------------------------------------------------------------------------------------------------------------------------------------------------------------------------------------------------------------------------------------------------------------------------------------------------------------------------------------------------------------------------------------------------------------------------------------------------------------------------------------------------------------------------------------------------------------------------------------------------------------------------------------------------------------------------------------------------------------------------------------------------------------------------------------------------------------------------------------------------------------------------------------------------------------------------------------------------------------------------------------------------------------------------------------------------------------------------------------------------------------------------------------------------------------------------------------------------------------------------------------------------------------------------------------------------------------------------------------------------------------------------------------------------------------------------------------------------------------------------------------------------------------------------------------------------------------------------------------------------------------------------------------------------------------------------------------------------------------------------------------------------------------------------------------------|-----------------------------------------------|---------|-------------|----------|-----------------------|-----------------|--|
| DATE                                                                            |                                                                |                                             | 7                                                |                                                                                                                                                                                                                                                                                                                                                                                                                                                                                                                                                                                                                                                                                                                                                                                                                                                                                                                                                                                                                                                                                                                                                                                                                                                                                                                                                                                                                                                                                                                                                                                                                                                                                                                                                                                                                                                                                                                                                                                                                                                                                                                                |                                               | DAIE    |             | 1        | DAIE                  |                 |  |
| <br>PART NO                                                                     |                                                                |                                             |                                                  |                                                                                                                                                                                                                                                                                                                                                                                                                                                                                                                                                                                                                                                                                                                                                                                                                                                                                                                                                                                                                                                                                                                                                                                                                                                                                                                                                                                                                                                                                                                                                                                                                                                                                                                                                                                                                                                                                                                                                                                                                                                                                                                                |                                               | CHECKED |             |          | DRAWN                 |                 |  |
| HERWISE<br>1-0.2<br>1-0.2<br>1-0.2<br>1-0.4<br>1-0.6<br>1-1.6<br>1-1.6<br>1-1.6 |                                                                |                                             |                                                  |                                                                                                                                                                                                                                                                                                                                                                                                                                                                                                                                                                                                                                                                                                                                                                                                                                                                                                                                                                                                                                                                                                                                                                                                                                                                                                                                                                                                                                                                                                                                                                                                                                                                                                                                                                                                                                                                                                                                                                                                                                                                                                                                |                                               |         |             | SCALE: . |                       |                 |  |
|                                                                                 |                                                                |                                             |                                                  |                                                                                                                                                                                                                                                                                                                                                                                                                                                                                                                                                                                                                                                                                                                                                                                                                                                                                                                                                                                                                                                                                                                                                                                                                                                                                                                                                                                                                                                                                                                                                                                                                                                                                                                                                                                                                                                                                                                                                                                                                                                                                                                                |                                               | aloo    | WHITE       |          | NICKET                |                 |  |
|                                                                                 |                                                                |                                             |                                                  |                                                                                                                                                                                                                                                                                                                                                                                                                                                                                                                                                                                                                                                                                                                                                                                                                                                                                                                                                                                                                                                                                                                                                                                                                                                                                                                                                                                                                                                                                                                                                                                                                                                                                                                                                                                                                                                                                                                                                                                                                                                                                                                                |                                               | BRASS   | DTEE        |          | BRASS                 | MATERIAL        |  |
|                                                                                 |                                                                |                                             |                                                  |                                                                                                                                                                                                                                                                                                                                                                                                                                                                                                                                                                                                                                                                                                                                                                                                                                                                                                                                                                                                                                                                                                                                                                                                                                                                                                                                                                                                                                                                                                                                                                                                                                                                                                                                                                                                                                                                                                                                                                                                                                                                                                                                |                                               | PIN     | INSTIT ATOR |          | BODY                  | 10. DESCRIPTION |  |