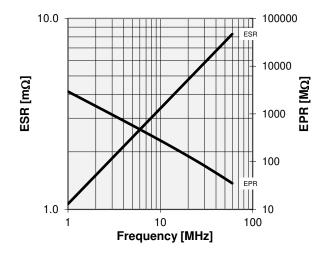

## CFMN-400AAC/12-DE-G

Old Type Designation: MC05C-400E

## **Specifications**

| Capacity C <sub>max</sub> (nominal)                                 | 400 pF         |
|---------------------------------------------------------------------|----------------|
| Voltage (Peak Test U <sub>pt</sub> / Peak Working U <sub>pw</sub> ) | 12 kV / 7.2 kV |
| Capacity Tolerance                                                  | 5%             |
| Max. Current I <sub>max</sub> at 13.56 MHz with                     | 128 Arms       |
| Conduction Cooling                                                  | 50 W           |
| Net Weight                                                          | 0.4 kg         |

Imax at 25°C ambient and 125°C surface temp. for convection and conduction (50 W) cooling











| Special Features:     |  |
|-----------------------|--|
| Capacity Tolerance 5% |  |
|                       |  |
|                       |  |

Note:

Technical information in Service Bulletin SB-52 must be considered Subject to change without prior notice



30-Mar-2006