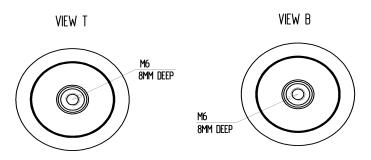

CFMN-400AAC/12-DE-G

Old Type Designation: MC05C-400E

## **Specifications**

| Capacity C <sub>max</sub> (nominal)                                 | 400 pF         |
|---------------------------------------------------------------------|----------------|
| Voltage (Peak Test U <sub>pt</sub> / Peak Working U <sub>pw</sub> ) | 12 kV / 7.2 kV |
| Capacity Tolerance                                                  | 5%             |
| Max. Current I <sub>max</sub> at 13.56 MHz with                     | 128 Arms       |
| Conduction Cooling                                                  | 50 W           |
| Net Weight                                                          | 0.4 kg         |

Imax at 25°C ambient and 125°C surface temp. for convection and conduction (50 W) cooling











| Special Features:     |  |
|-----------------------|--|
| Capacity Tolerance 5% |  |
|                       |  |
|                       |  |

Note:

Technical information in Service Bulletin SB-52 must be considered Subject to change without prior notice



30-Mar-2006