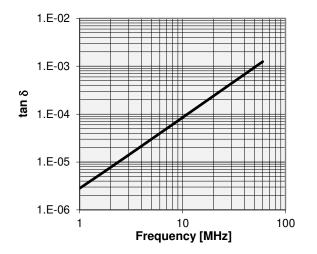

FMN-400AAC/12-DE-G

Old Type Designation: MC05C-400E

## **Specifications**

| Capacity C <sub>max</sub> (nominal)                                 | 400 pF         |
|---------------------------------------------------------------------|----------------|
| Voltage (Peak Test U <sub>pt</sub> / Peak Working U <sub>pw</sub> ) | 12 kV / 7.2 kV |
| Capacity Tolerance                                                  | 5%             |
| Max. Current I <sub>max</sub> at 13.56 MHz with                     | 128 Arms       |
| Conduction Cooling                                                  | 50 W           |
| Net Weight                                                          | 0.4 kg         |

Imax at 25°C ambient and 125°C surface temp. for convection and conduction (50 W) cooling











| Special Features:     |  |
|-----------------------|--|
| Capacity Tolerance 5% |  |
|                       |  |
|                       |  |

Note:

Technical information in Service Bulletin SB-52 must be considered Subject to change without prior notice



30-Mar-2006