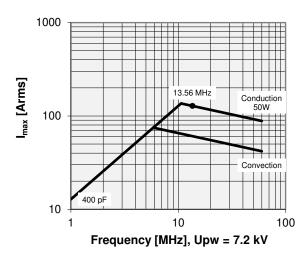

## **Specifications**

| Capacity C <sub>max</sub> (nominal)                                 | 400 pF         |
|---------------------------------------------------------------------|----------------|
| Voltage (Peak Test U <sub>pt</sub> / Peak Working U <sub>pw</sub> ) | 12 kV / 7.2 kV |
| Capacity Tolerance                                                  | 5%             |
| Max. Current I <sub>max</sub> at 13.56 MHz with                     | 128 Arms       |
| Conduction Cooling                                                  | 50 W           |
| Net Weight                                                          | 0.4 kg         |

Imax at 25°C ambient and 125°C surface temp. for convection and conduction (50 W) cooling

| Special Features:     |  |
|-----------------------|--|
| Capacity Tolerance 5% |  |
|                       |  |
|                       |  |