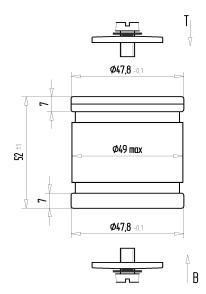

## CFMN-400AAC/12-DE-G

Old Type Designation: MC05C-400E

## **Specifications**

| Capacity C <sub>max</sub> (nominal)                                 | 400 pF         |
|---------------------------------------------------------------------|----------------|
| Voltage (Peak Test U <sub>pt</sub> / Peak Working U <sub>pw</sub> ) | 12 kV / 7.2 kV |
| Capacity Tolerance                                                  | 5%             |
| Max. Current I <sub>max</sub> at 13.56 MHz with                     | 128 Arms       |
| Conduction Cooling                                                  | 50 W           |
| Net Weight                                                          | 0.4 kg         |

Imax at 25°C ambient and 125°C surface temp. for convection and conduction (50 W) cooling











| Special Features:     |  |
|-----------------------|--|
| Capacity Tolerance 5% |  |
|                       |  |
|                       |  |

Note:

Technical information in Service Bulletin SB-52 must be considered Subject to change without prior notice



30-Mar-2006