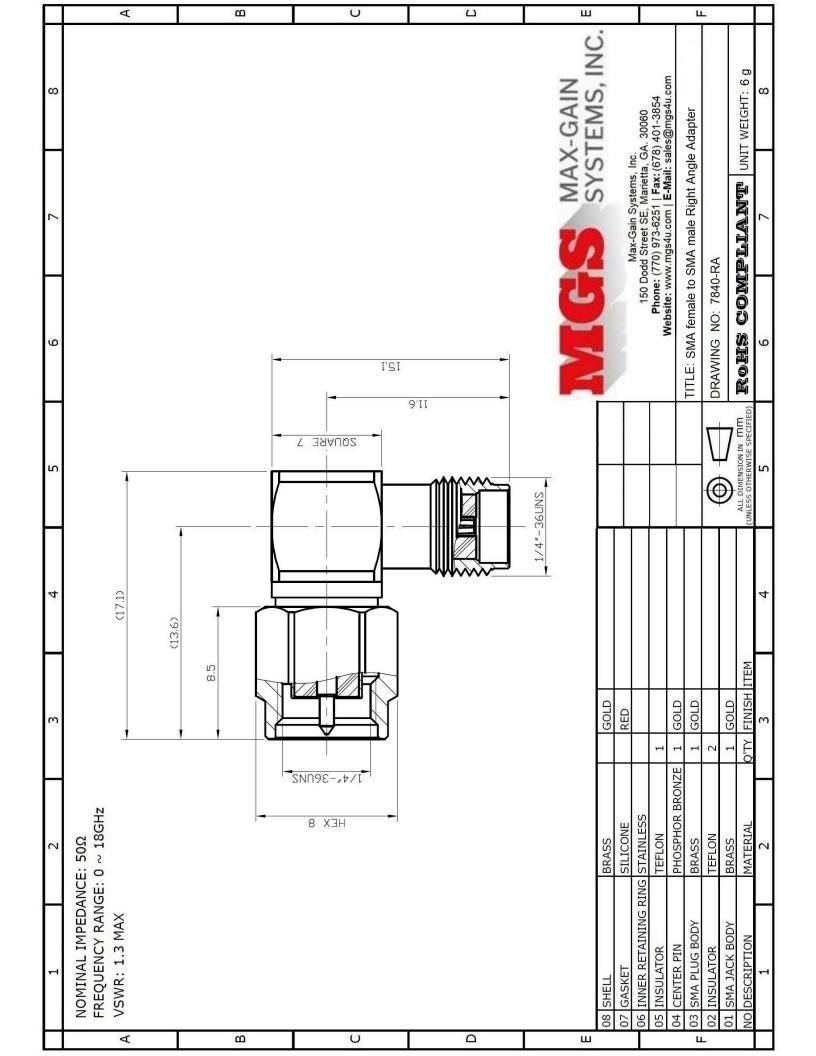

150 Dodd Street SE Marietta, GA. 30060

Phone: 770-973-6251 Fax: 678-401-3854 Email: info@mgs4u.com Website: www.mgs4u.com

SMA female to SMA male Right Angle Adapter

#### **Material Specifications**

| SMA female to SMA male Right Angle Adapter |                 | Part Number 7840-RA |
|--------------------------------------------|-----------------|---------------------|
| Description                                | Material        | Plating             |
| Shell                                      | Brass           | Gold                |
| Gasket                                     | Silicone        | Red                 |
| Inner Retaining Ring                       | Stainless       |                     |
| Insulator                                  | PTFE            | White               |
| Center Pin                                 | Phosphor Bronze | Gold                |
| SMA male                                   | Brass           | Gold                |
| Insulator                                  | PTFE            | White               |
| SMA female                                 | Brass           | Gold                |

# **Mechanical Specifications**

| Size   | Dimension         |
|--------|-------------------|
| Length | 0.67 in (17.1 mm) |
| Width  | 0.59 in (15.1 mm) |
| Height | 0.315 in (8 mm)   |
| Weight | 0.2 oz (6 g)      |