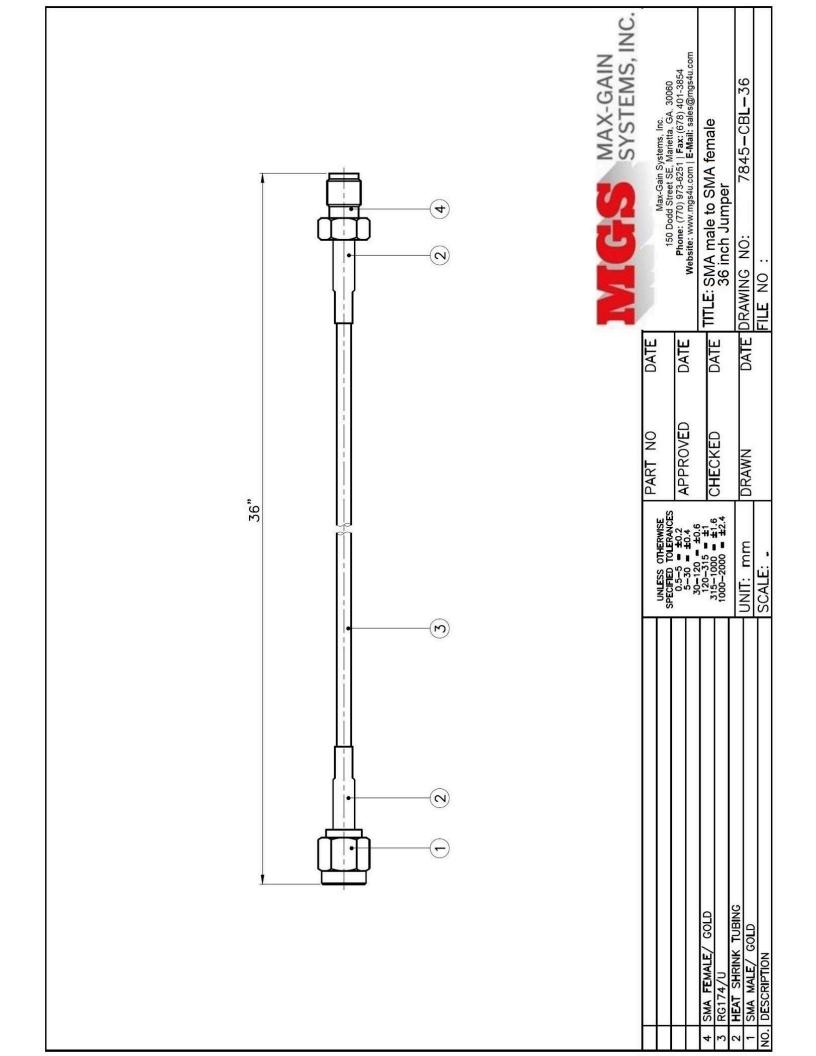

# Contraction of the second seco

This SMA male to SMA female 36 inch jumper is one of several thousand RF products available from Max-Gain Systems, Inc. This jumper is a between series coaxial jumper.

**Technical Data Sheet** 

This jumper is made from a Solid Brass body that is precision machined and plated with Gold for superior performance and value. This SMA male to SMA female 36 inch jumper has PTFE dielectrics and gold plated brass center pins. The SMA male side's plug and interior threads provide a sub-miniature and tight-locking connection for use at higher frequencies. The SMA female side's jack and exterior threads provide a sub-miniature and tight-locking connection for use at higher frequencies. The SMA female side's jack and exterior threads provide a sub-miniature and tight-locking connection for use at higher frequencies. This SMA male to SMA female jumper uses 36 inches of RG-174 coaxial cable.

#### SMA male to SMA female 36 inch Jumper

Part Number 7845-CBL-36

| Cable End Connectors |          |         |
|----------------------|----------|---------|
| Description          | Material | Plating |
| Center Pin           | Brass    | Gold    |
| Insulator            | PTFE     | -       |
| Body                 | Brass    | Gold    |