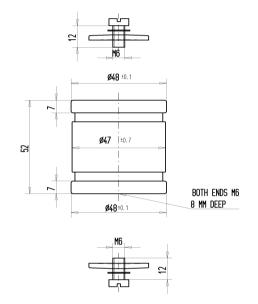

## CFMN-1000AAC/8-DE-G

Old Type Designation: MC05C-1000E

| Specifications                                                      |               |
|---------------------------------------------------------------------|---------------|
| Capacitance C <sub>max</sub> (nominal)                              | 1000 pF       |
| Voltage (Peak Test U <sub>pt</sub> / Peak Working U <sub>pw</sub> ) | 8 kV / 4.8 kV |
| Capacitance Tolerance                                               | 5%            |
| Max. Current I <sub>max</sub> at 13.56 MHz with                     | 115 Arms      |
| Conduction Cooling                                                  | 50 W          |
| Net Weight                                                          | 0.4 kg        |