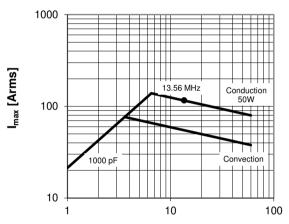

Imax at 25°C ambient and 125°C surface temp. for convection and conduction (50 W) cooling

Frequency [MHz], Upw = 4.8 kV