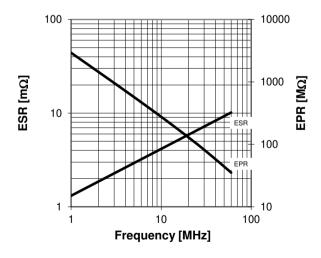

## CFMN-1000AAC/8-DE-G

Old Type Designation: MC05C-1000E

| Specifications                                                      |               |
|---------------------------------------------------------------------|---------------|
| Capacitance C <sub>max</sub> (nominal)                              | 1000 pF       |
| Voltage (Peak Test U <sub>pt</sub> / Peak Working U <sub>pw</sub> ) | 8 kV / 4.8 kV |
| Capacitance Tolerance                                               | 5%            |
| Max. Current I <sub>max</sub> at 13.56 MHz with                     | 115 Arms      |
| Conduction Cooling                                                  | 50 W          |
| Net Weight                                                          | 0.4 kg        |