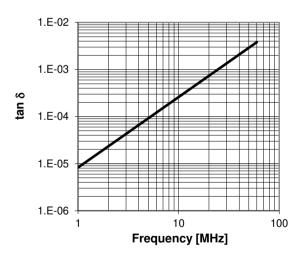

|               |
|---------------------------------------------------------------------|---------------|
| Capacitance C <sub>max</sub> (nominal)                              | 1000 pF       |
| Voltage (Peak Test U <sub>pt</sub> / Peak Working U <sub>pw</sub> ) | 8 kV / 4.8 kV |
| Capacitance Tolerance                                               | 5%            |
| Max. Current I <sub>max</sub> at 13.56 MHz with                     | 115 Arms      |
| Conduction Cooling                                                  | 50 W          |
| Net Weight                                                          | 0.4 kg        |

Imax at 25°C ambient and 125°C surface temp. for convection and conduction (50 W) cooling



Frequency [MHz], Upw = 4.8 kV







## Special Features:

Capacity Tolerance 5%, RoHS Compliant

Subject to change without prior notice

Note: Technical information in Service Bulletin Issue: 03-Dec-2013 SB-52 must be considered Page 1/1 Replaces: 19-Feb-2008